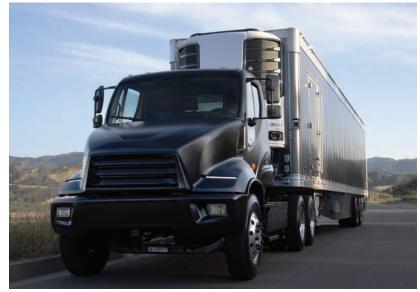

## HDXT<sup>™</sup>

The Heavy Duty Xos Truck is a 100% battery-electric Class 8 tractor that can travel up to 370km and is designed for regional-haul commercial applications.

#### Dimensions

Wheelbase: 386cm - 452cm GVWR Total: 16420Kg - 24131Kg GCWR: 37195Kg GAWR (Front): 6000Kg GAWR (Rear): 10433Kg - 18144Kg Total Vehicle Length: 632cm - 699cm Curb Weight: 8165Kg - 9072Kg **Performance** 

Max Torque: 41400nm - 49600nm Range Kilometers: 177Klms - 370Klms Max Payload: 24500Kg - 25400Kg Power: 798kW