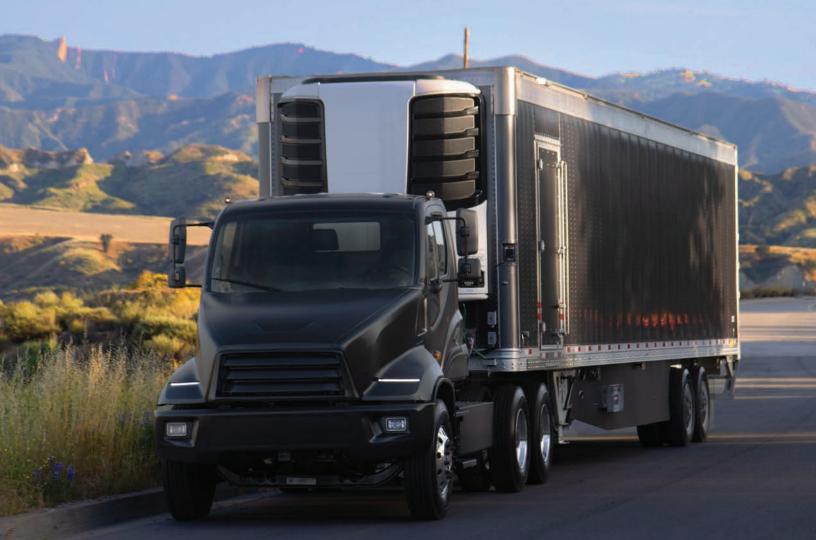

## HDXT<sup>™</sup>

The Heavy Duty Xos Truck is a 100% battery-electric Class 8 tractor that can travel up to 370km and is designed for regional-haul commercial applications.

#### Dimensions

Wheelbase: 386cm - 452cm GVWR Total: 16420Kg - 24131Kg GCWR: 37195Kg GAWR (Front): 6000Kg GAWR (Rear): 10433Kg - 18144Kg Total Vehicle Length: 632cm - 699cm Curb Weight: 8165Kg - 9072Kg **Performance** 

Max Torque: 41400nm - 49600nm Range Kilometers: 177Klms - 370Klms Max Payload: 24500Kg - 25400Kg Power: 798kW