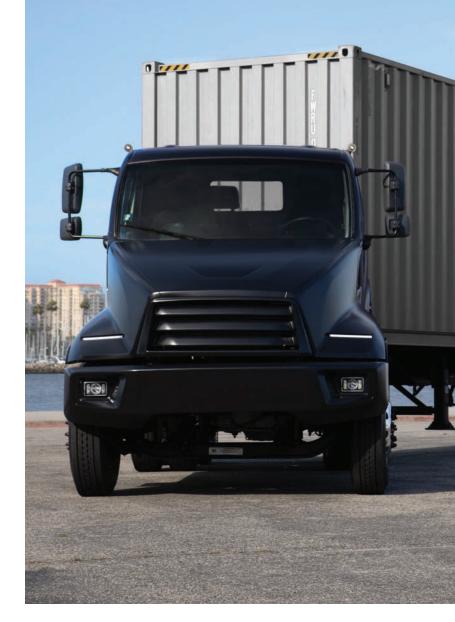

## HDXT<sup>™</sup>

The Heavy Duty Xos Truck is a 100% battery-electric Class 8 tractor that can travel up to 370km and is designed for regional-haul commercial applications.