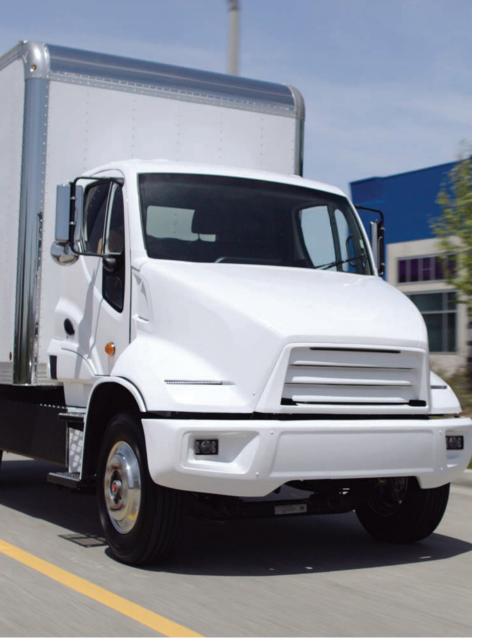

# **MDXT™**

The Medium Duty Xos Truck is a 100% battery-electric vehicle available as a Class 6 or Class 7 vehicle, purpose-built for commercial applications with ranges up to 440km.