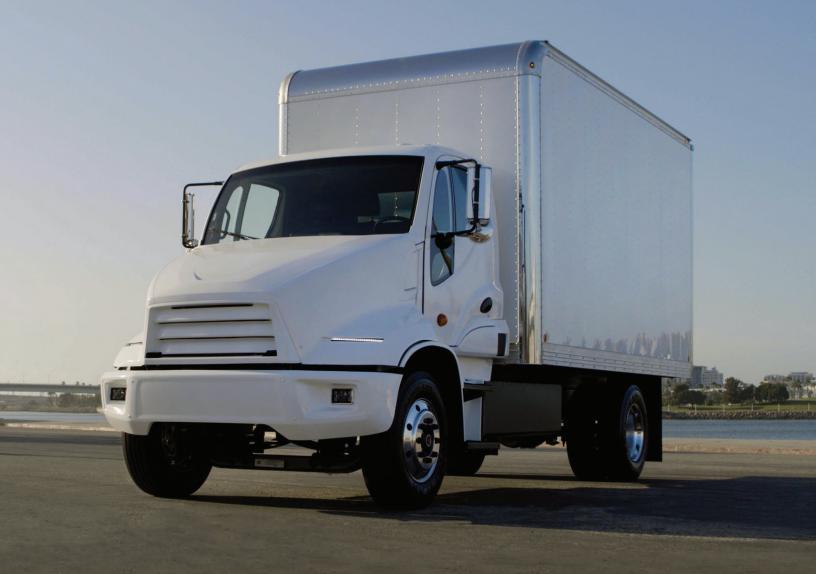

# **MDXT™**

The Medium Duty Xos Truck is a 100% battery-electric vehicle available as a Class 6 or Class 7 vehicle, purpose-built for commercial applications with ranges up to 440km.

### **Dimensions**

Wheelbase: 488cm, 617cm, 685cm GVWR Total: 10433Kg - 11793Kg

Vehicle Width: 258cm Vehicle Height: 281cm Curb Weight 5897Kg **Specifications** 

Max Torque: 20744nm

Range Kilometers: 210Klms - 435Klms